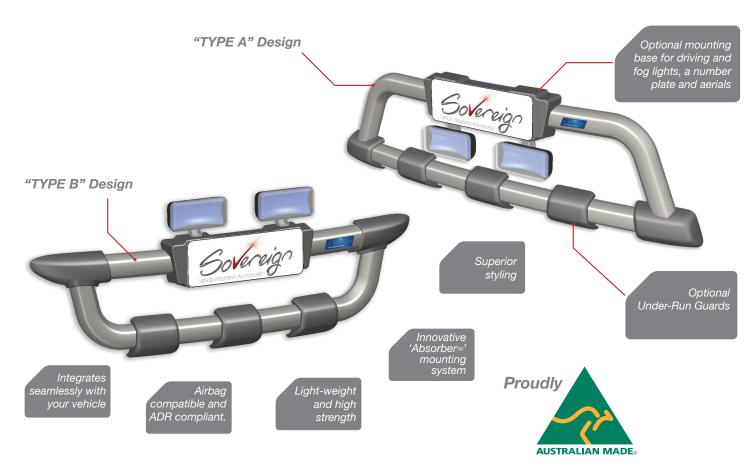

## Sovereign Bumper-Guard™

A New Benchmark in Vehicle Front Protection.

Our all new Sovereign Bumper-Guard™ is a stylish, effective front protection accessory, designed by our Gold Coast based design team using premium local raw-materials and manufacturing know-how. It is the perfect solution for today's requirements in protecting your vehicle in our urban jungle, whilst also exceeding new pedestrian safety expectations.

## A New Accessory Solution:

- A new product with superior styling.
- A new concept with superior integrated fit to the vehicle.
- A new accessory design that complements the vehicle design features.

  Integrates into the vehicle safety structure, using a unique "Absorber™"mounting system.
- ✓ Light weight high strength design that does not create excessive stress on any vehicle components.
- ✓ Protects all the vital vehicle parts behind the Bumper-fascia opening.
- Does not compromise any vehicle characteristics, including vehicle safety systems, engine cooling, lighting effectiveness, park sensors, occupant or other road user safety, electronic drive assist and guiding systems.

## **Product Finishes**

The Sovereign Bumper-Guard™ is available In a "Sovereign Titanium pearl" finish. It is a:

- ✓ Rich metallic colour
- ✓ With a pearlescent sheen
- ✓ Low maintenance
- ✓ Long lasting
- ✓ No need for re-polishing

The corner castings and add-on options are also available in a contrasting "Sovereign Ebony pearl" finish. Alternatively the product is available in a highly polished finish.